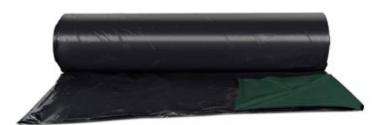

- 125µm lightweight and strong
- Green-Black perfectly blends into the environment
- Convenient packaging for easy handling
- Centre folding easier to unfold
- Fully recyclable

The science, chemistry and extrusion technologies we employ combine to deliver SmartStructure technology manufacturing processes that ensure all mechanical aspects of our films are maximised resulting in reliable, stable, high performing products that create ideal ensiling and storage conditions.